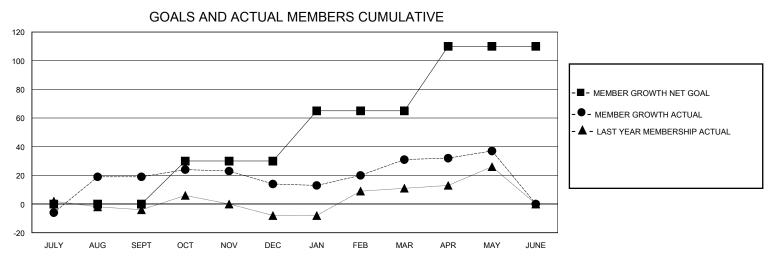

## District 27 D2

Results as of: 5/31/2024

| GMT: | LOCATION WISCONSIN | GMT CA |
|------|--------------------|--------|
|      |                    |        |

| Clubs                 |               |           |               | Members               |                       |                         |                                                    |  |
|-----------------------|---------------|-----------|---------------|-----------------------|-----------------------|-------------------------|----------------------------------------------------|--|
| RESULTS FOR 2023-2024 |               |           |               | RESULTS FOR 2023-2024 |                       |                         |                                                    |  |
| QUARTER               | NEW CLUB GOAL | NEW CLUBS | DROPPED CLUBS | QUARTER MEMB          | ER GROWTH NET<br>GOAL | MEMBER GROWTH<br>ACTUAL | DROPPED<br>MEMBERS ACTUAL<br>(including transfers) |  |
| JULY/AUG/SEPT         | 0             | 1         | 0             | JULY/AUG/SEPT         | 0                     | 60                      | 38                                                 |  |
| OCT/NOV/DEC           | 1             | 0         | 0             | OCT/NOV/DEC           | 30                    | 40                      | 42                                                 |  |
| JAN/FEB/MAR           | 0             | 0         | 0             | JAN/FEB/MAR           | 35                    | 44                      | 26                                                 |  |
| APR/MAY/JUNE          | 0             | 0         | 0             | APR/MAY/JUNE          | 45                    | 22                      | 16                                                 |  |